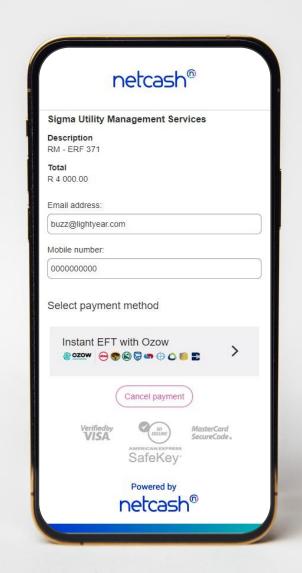

#### Payment

Instantly top up your wallet from your bank account.

## Instantly top up your wallet from your bank account

- Choose how much you want to top up.
- No need to enter a payment reference this is applied automatically.
- You'll be diverted to the 'netcash' service to enter your details and pay by instant EFT.
- The app will let you know when your payment has been successfully applied to your account!

#### Why is my payment not reflecting in my wallet?

Occasionally payments can take up to 30 minutes to reflect in your account balance on the Wallet screen.

If you are concerned that a recent payment is not reflecting, please send proof of payment to sums@sigma.africa and we will investigate the matter for you.

#### Is there a payment charge?

Yes. Regardless of the amount you top up, netcash charge a fee of approx. 8ZAR to make the funds available immediately. This fee goes directly to netcash.