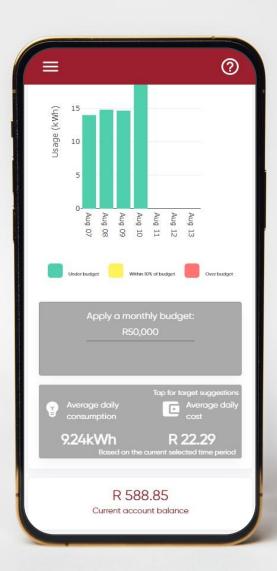

#### Dashboard

This is the homescreen. Here you can see your consumption for the selected utility for any date range you choose.

٠

See your consumption for the selected utility for any date range you choose.

- Use the date selector to choose a time period.
- Use 'apply a monthly budget' to input the maximum amount of money you'd like to spend on your utilities this month. Your consumption graph will automatically colour in based on whether you've stayed on track with that budget each day or not. You can experiment with different budgets and see the results immediately!
- See your average daily consumption and your average daily cost over any time period.
- See how much money you currently have in your wallet (your current account balance).