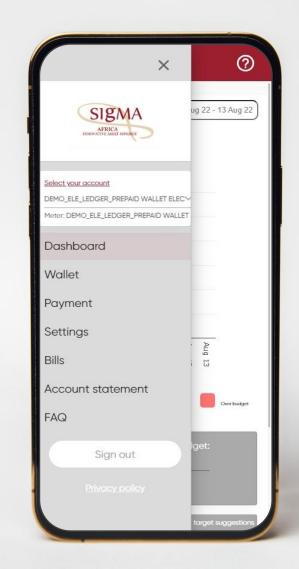

## Account selection and Menu

All your utility accounts and meters can be seen under Select Your Account

### What's on each page?

#### Dashboard

This is the homescreen. Here you can see your consumption for the selected utility for any date range you choose.

### Wallet

See how much credit is in your wallet, and how this has changed over time.

#### Payment

Instantly top up your wallet from your bank account.

#### Settings

Set custom notifications to warn you when your wallet balance is getting low.

#### Bills

See your provisional bills for any date range you choose.

#### Account statement

See all the movements of money in and out of your account for any date range you choose.

### FAQ

See answers to common questions, or get more support.