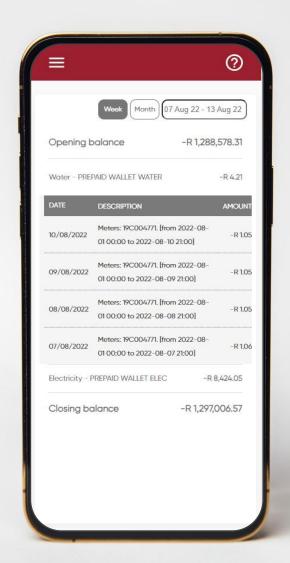

### Account statement

|                                             | × 0               |
|---------------------------------------------|-------------------|
| SIGMA<br>AFRICA<br>ISNEYATIYE ANSAT SYREHAT | ug 22 - 13 Aug 22 |
| Select your account                         | -R 20728          |
| RM - ERF 371<br>Meter: RM - ERF 371         | R 85.02           |
| Dashboard                                   | R 588.85          |
| Wallet                                      |                   |
| Payment                                     |                   |
| Settings                                    |                   |
| Bills                                       |                   |
| Account statement                           |                   |
| FAQ                                         |                   |
| Sign out                                    |                   |
| Privacy policy                              |                   |
|                                             |                   |

See all movements of money in and out of your account for any date range you choose

- Use the date selector to choose a time period. ٠
- See all monetary transactions (ie money in and money out) within ٠ your account for that selected time period.
- Transactions are organized under the following headings: ٠
  - Electricity ٠
  - Water (if applicable)
  - Payments in
  - Other
- See all detailed transactions within each category by expanding the ٠ row.