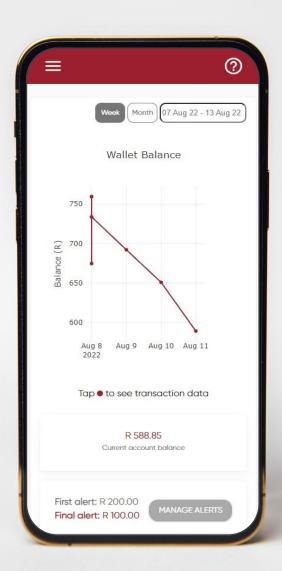

### Wallet

See how much credit is in your wallet, and how this has changed over time.

See your how much credit is in your wallet, and how this has changed over time.

- Use the date selector to choose a time period.
- See your wallet balance.
- See a snapshot of the low balance notifications currently applied to your account.